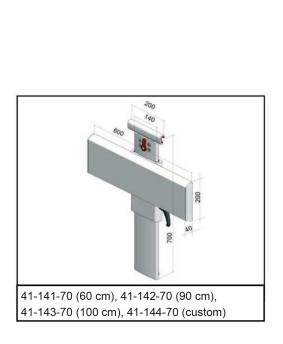

# Washbasin bracket for horizontal track

height and sideways adjustable

Istruzioni di montaggio **Fitting Instructions** Fiche d'installation Montageanleitung Instrucciones de uso Instruções de montagem Montagevoorschriften Monteringsveiledning Monteringsanvisningar Utrustning instruksjoner Asennusohieet Διαρρύθμιση οδηγίες Montáž Neuklapanje upute Navodila za vgradnjo Instrukcje montażu Монтажные инструкции Montaj talimatları