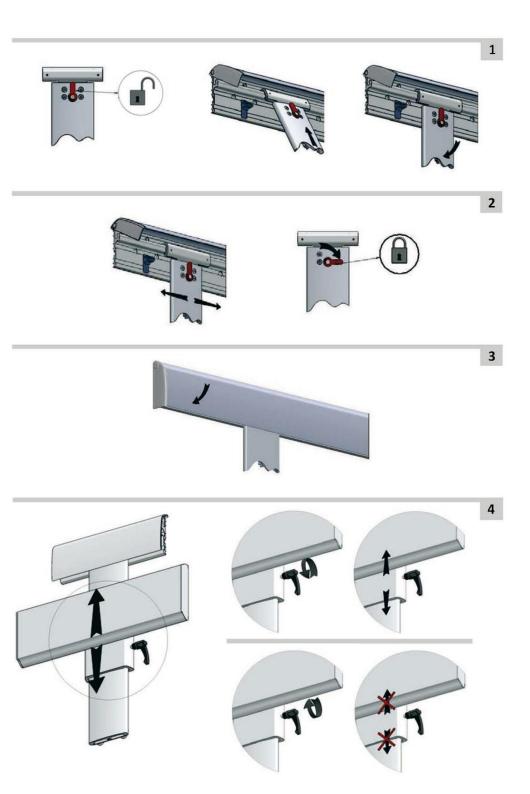

# Washbasin bracket for horizontal track

height and sideways adjustable

Istruzioni di montaggio **Fitting Instructions** Fiche d'installation Montageanleitung Instrucciones de uso Instruções de montagem Montagevoorschriften Monteringsveiledning Monteringsanvisningar Utrustning instruksjoner Asennusohieet Διαρρύθμιση οδηγίες Montáž Neuklapanje upute Navodila za vgradnjo Instrukcje montażu Монтажные инструкции Montaj talimatları