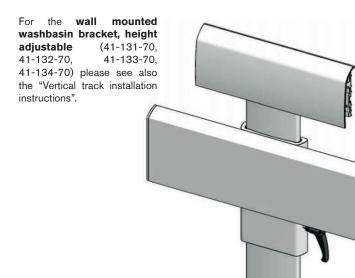

# Washbasin bracket for horizontal track

height and sideways adjustable

Istruzioni di montaggio **Fitting Instructions** Fiche d'installation Montageanleitung Instrucciones de uso Instruções de montagem Montagevoorschriften Monteringsveiledning Monteringsanvisningar Utrustning instruksjoner Asennusohieet Διαρρύθμιση οδηγίες Montáž Neuklapanje upute Navodila za vgradnjo Instrukcje montażu Монтажные инструкции Montaj talimatları